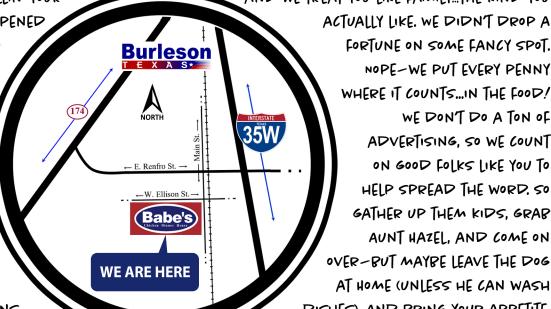

**MONDAY - FRIDAY** Lunch: 11AM until 2PM Dinner: 5PM until 9PM

**SATURDAY & SUNDAY** 11AM until 9PM

120 South Main Street, Burleson, TX 76028 817-447-3400