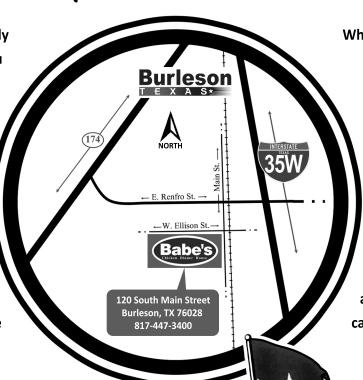

We make our desserts fresh daily. To reserve a whole one, please call us at least 24 hours in advance. Ask your server about our seasonal desserts.

120 South Main Street, Burleson, TX 76028 817-447-3400